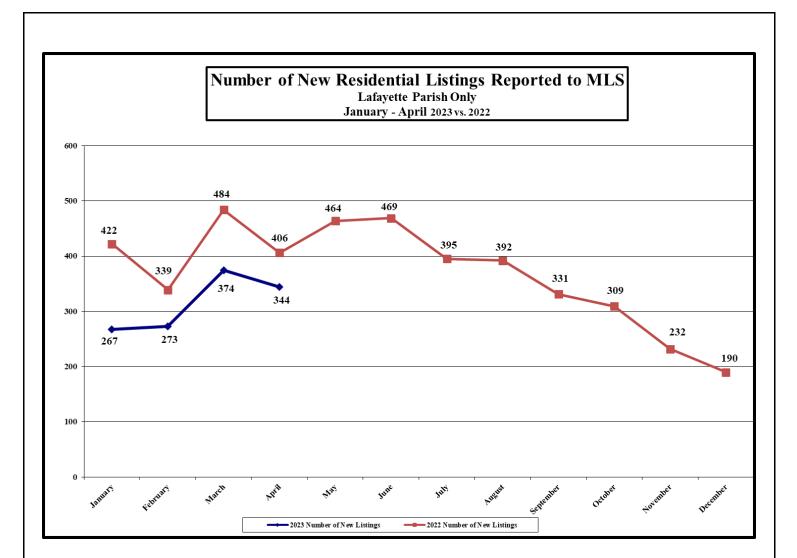

# LAFAYETTE PARISH (Excludes "GEO" areas outside of Lafayette Parish)

| <u>New Const.</u> <u>R</u>                                                                             | e-sales        | New listing count as of May 6, 2023                                                                                                                                         |                                             |                                             |                                             |                                             |                                             |                                |  |
|--------------------------------------------------------------------------------------------------------|----------------|-----------------------------------------------------------------------------------------------------------------------------------------------------------------------------|---------------------------------------------|---------------------------------------------|---------------------------------------------|---------------------------------------------|---------------------------------------------|--------------------------------|--|
| 04/22: 100                                                                                             |                | Number of New Residential Listings Reported to MLS, April 2023: 344<br>Number of New Residential Listings Reported to MLS, April 2022: 406<br>(% change for April: -15.27%) |                                             |                                             |                                             |                                             |                                             |                                |  |
|                                                                                                        | 222            | (% change from March 2023: -08.02%)<br>Cumulative total, January – April 2023: 1,258<br>Cumulative total, January – April 2022: 1,651<br>(% cumulative change: -23.80%)     |                                             |                                             |                                             |                                             |                                             |                                |  |
| <u>Comparison to Past</u><br>#New Listings Taken<br># Sold<br>Ratio: New Listings/2<br>2022 % +/- over | n 1,636<br>905 |                                                                                                                                                                             | 2018<br>1,850<br>1,002<br>1.85:1<br>-32.00% | 2019<br>1,654<br>1,022<br>1.62:1<br>-23.94% | 2020<br>1,563<br>1,101<br>1.48:1<br>-19.51% | 2021<br>1,782<br>1,500<br>1.18:1<br>-29.41% | 2022<br>1,651<br>1,449<br>1.14:1<br>-23.80% | 2023<br>1,258<br>925<br>1.36:1 |  |