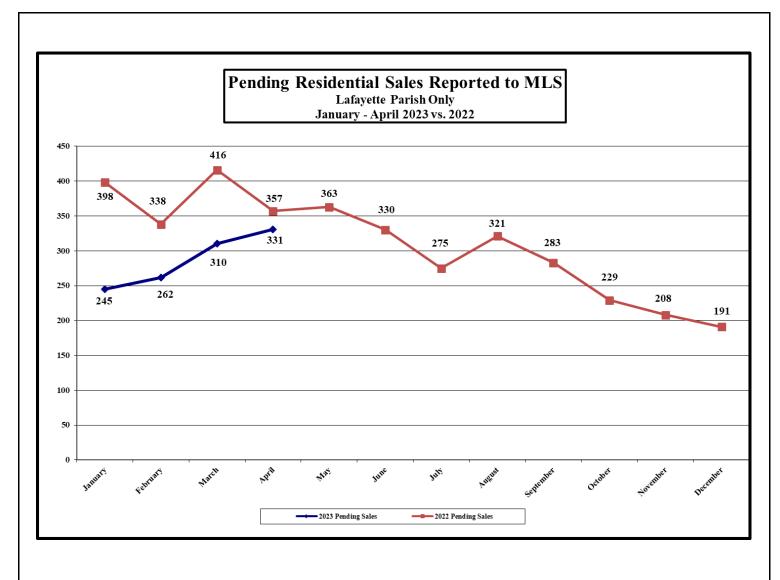

## **LAFAYETTE PARISH** (Excludes "GEO" areas outside of Lafayette Parish)

Pending sale dollar volume as of May 6, 2023

Dollar Volume of Pending Home Sales, April 2023: \$95,729,206 Dollar Volume of Pending Home Sales, April 2022: \$104,427,018 (% change for April: -08.33%)

(% change from March 2023: +03.92%)

Cumulative total, January – April 2023: \$334,673,368 Cumulative total, January – April 2022: \$433,468,144 (% cumulative change: -22.79%)