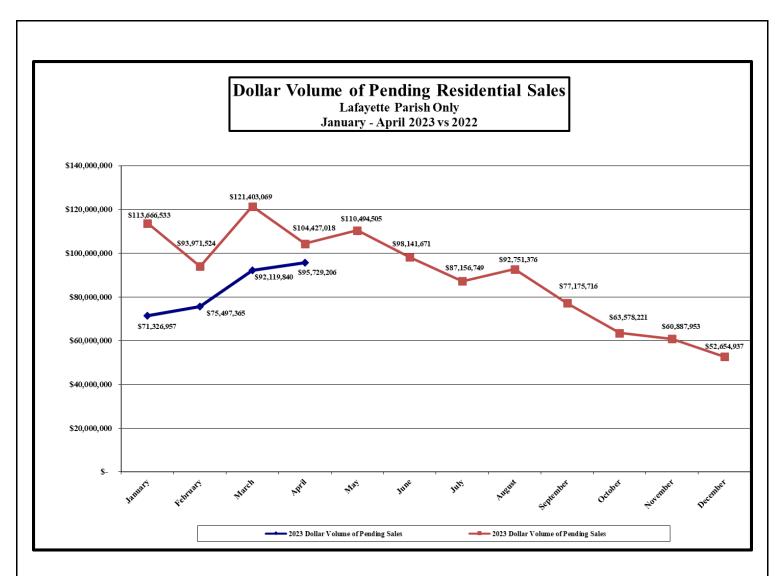

## **LAFAYETTE PARISH** (Excludes "GEO" areas outside of Lafayette Parish)

Pending sale dollar volume as of May 6, 2023

Dollar Volume of Pending Home Sales, April 2023: \$95,729,206 Dollar Volume of Pending Home Sales, April 2022: \$104,427,018 (% change for April: -08.33%)

(% change from March 2023: +03.92%)

Cumulative total, January – April 2023: \$334,673,368 Cumulative total, January – April 2022: \$433,468,144 (% cumulative change: -22.79%)