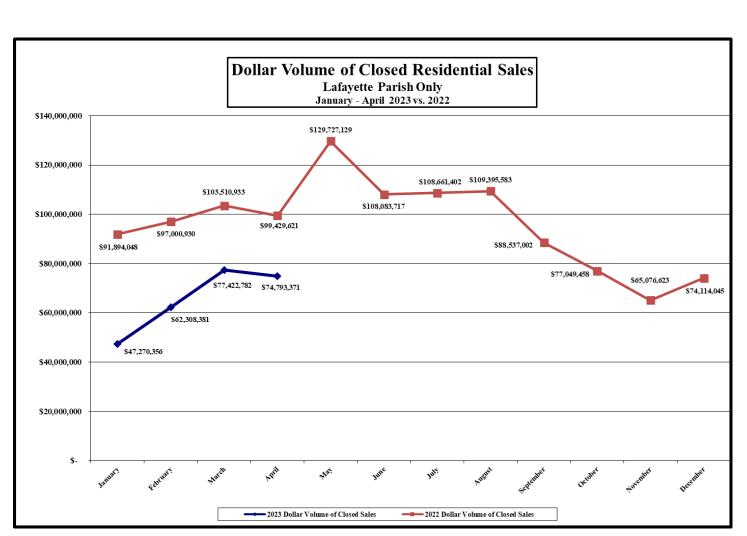

| <u>New Const.</u><br>04/23: \$25,256,071<br>04/22: \$27,890,303<br>-09.45%                                                                            | <u>Re-sales</u><br>\$49,537,300<br>\$71,539,318<br>-30.76% | Dollar Volume of Closed Residential Sales, April 2023: \$74,793,371<br>Dollar Volume of Closed Residential Sales, April 2022: \$99,429,621<br>(% change for April: -24.78%) |  |  |  |  |  |  |  |
|-------------------------------------------------------------------------------------------------------------------------------------------------------|------------------------------------------------------------|-----------------------------------------------------------------------------------------------------------------------------------------------------------------------------|--|--|--|--|--|--|--|
| New Const.                                                                                                                                            | <b>Re-sales</b>                                            | (% change from March: 2023: -03.40%)                                                                                                                                        |  |  |  |  |  |  |  |
| <pre>'23: \$ 82,888,963 '22: \$111,140,456     -25.42%</pre>                                                                                          | \$178,905,927<br>\$280,695,076<br>-36.26%                  | Cumulative total January – April 2023: \$261,794,890<br>Cumulative total January – April 2022: \$391,835,532<br>(% cumulative change: -33.18%)                              |  |  |  |  |  |  |  |
| <pre>'23: \$322,525 '22: \$290,183 +11.15%</pre>                                                                                                      | \$267,823<br>\$263,316<br>+01.71%                          | Average Sale Price, January - April 2023: \$283,021<br>Average Sale Price, January - April 2022: \$270,417<br>(% change in Average Sale Price: +04.66%)                     |  |  |  |  |  |  |  |
| *23: \$273,225<br>*22: \$258,695<br>+05.61%                                                                                                           | \$222,750<br>\$230,000<br>-03.15%                          | Median Sold Price, January – April 2023: \$243,000<br>Median Sold Price, January – April 2022: \$242,000<br>(% change in Median Sold Price: +00.41%)                        |  |  |  |  |  |  |  |
| *23:99.65%96.91%*22:100.21%98.32%% of List Price to Sale Price, January - April 2023:97.76%% of List Price to Sale Price, January - April 2022:98.85% |                                                            |                                                                                                                                                                             |  |  |  |  |  |  |  |
| Current Sales Compared to Past Years: 2016 2017 2018 2019 2020 2021                                                                                   |                                                            |                                                                                                                                                                             |  |  |  |  |  |  |  |
| (2023 Lafayette Par<br>as compared to prio                                                                                                            |                                                            | e \$198,475,938 \$208,975,676 \$223,861,174 \$222,833,677 \$251,957,798 \$375,610,233<br>+31.90% +25.28% +16.95% +17.48% +03.09% -30.30%                                    |  |  |  |  |  |  |  |
| • •                                                                                                                                                   | 4                                                          |                                                                                                                                                                             |  |  |  |  |  |  |  |