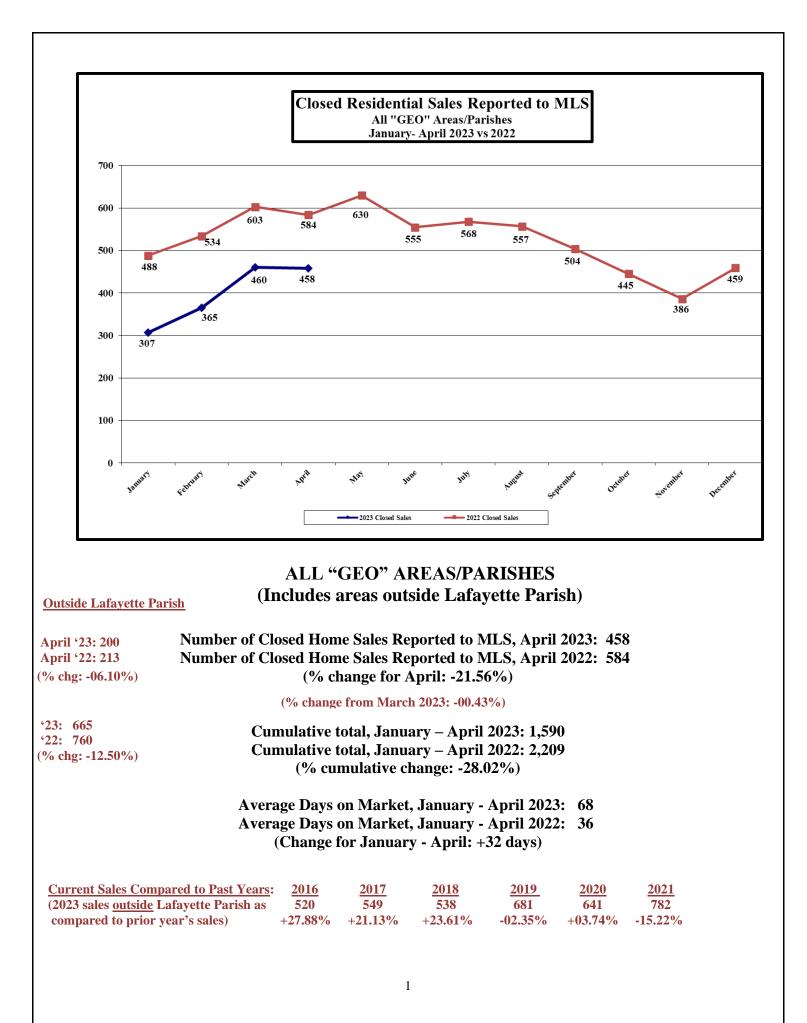

### **ALL "GEO" AREAS/PARISHES** (Includes "GEO" areas outside of Lafayette Parish)

Dollar Volume of Closed Residential Sales, April 2023: \$113,752,164 Dollar Volume of Closed Residential Sales, April 2022: \$142,143,704 (% change for April: -19.97%) (% change from March 2023: -02.25%) Cumulative total January – April 2023: \$392,362,172 Cumulative total January - April 2022: \$539,164,871 (% chg.: -11.38%) (% cumulative change: -27.23%) Average Sale Price, January - April 2023: \$246,768 Average Sale Price, January – April 2022: \$244,076 (% change in Average Sale Price: +01.10%) Median Sold Price, January - April 2023: \$225,250 Median Sold Price, January - April 2022: \$226,394 (% change in Median Sold Price: -00.51%) % of List Price to Sale Price, January - April 2023: 97.55% % of List Price to Sale Price, January - April 2022: 98.18%

| Current \$ vol. compared to past years:     | <u>2016</u> | <u>2017</u>  | <u>2018</u>  | <u>2019</u>  | <u>2020</u>  | <u>2021</u>   |  |
|---------------------------------------------|-------------|--------------|--------------|--------------|--------------|---------------|--|
| (2023 \$ vol. outside Lafayette Parish \$66 | ,575,261    | \$71,653,985 | \$67,838,732 | \$94,725,022 | \$91,631,843 | \$135,033,557 |  |
| as compared to past years.) +4              | 9.01%       | +82.19%      | +92.47%      | +37.84%      | +42.91%      | -03.31%       |  |
|                                             |             |              |              |              |              |               |  |