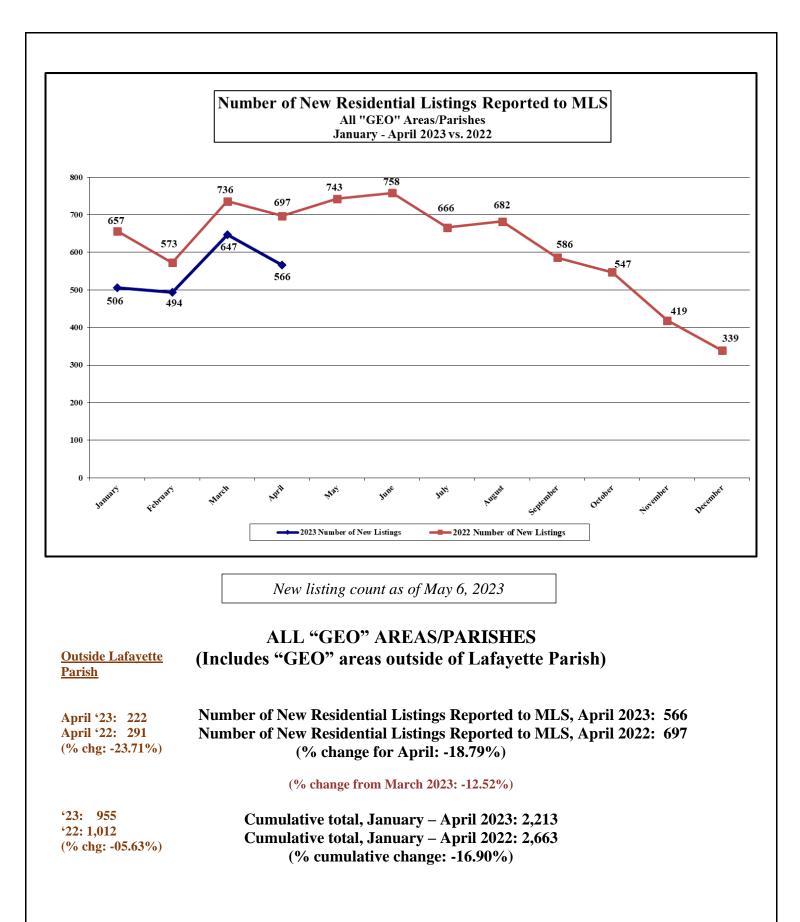

### **ALL "GEO" AREAS/PARISHES** (Includes "GEO" areas outside of Lafayette Parish)

Dollar Volume of Closed Residential Sales, April 2023: \$113,752,164 Dollar Volume of Closed Residential Sales, April 2022: \$142,143,704 (% change for April: -19.97%) (% change from March 2023: -02.25%) Cumulative total January – April 2023: \$392,362,172 Cumulative total January - April 2022: \$539,164,871 (% chg.: -11.38%) (% cumulative change: -27.23%) Average Sale Price, January - April 2023: \$246,768 Average Sale Price, January – April 2022: \$244,076 (% change in Average Sale Price: +01.10%) Median Sold Price, January - April 2023: \$225,250 Median Sold Price, January - April 2022: \$226,394 (% change in Median Sold Price: -00.51%) % of List Price to Sale Price, January - April 2023: 97.55% % of List Price to Sale Price, January - April 2022: 98.18%