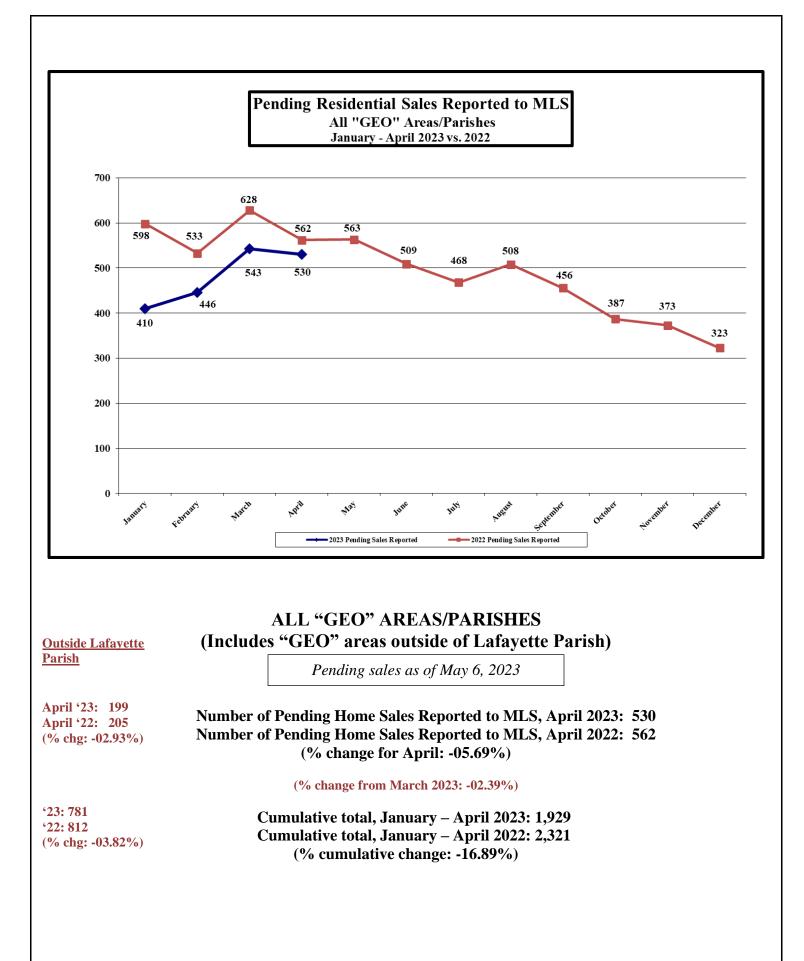

## ALL "GEO" AREAS/PARISHES (Includes "GEO" areas outside of Lafayette Parish)

Pending sale dollar volume as of May 6, 2023

Dollar Volume of Pending Home Sales, April 2023: \$141,737,059 Dollar Volume of Pending Home Sales, April 2022: \$145,002,803 (% change for April: -02.25%)

(% change from March 2023: +03.19%)

Cumulative total, January – April 2023: \$498,798,742 Cumulative total, January – April 2022: \$599,252,013 (% cumulative change: -16.76%)