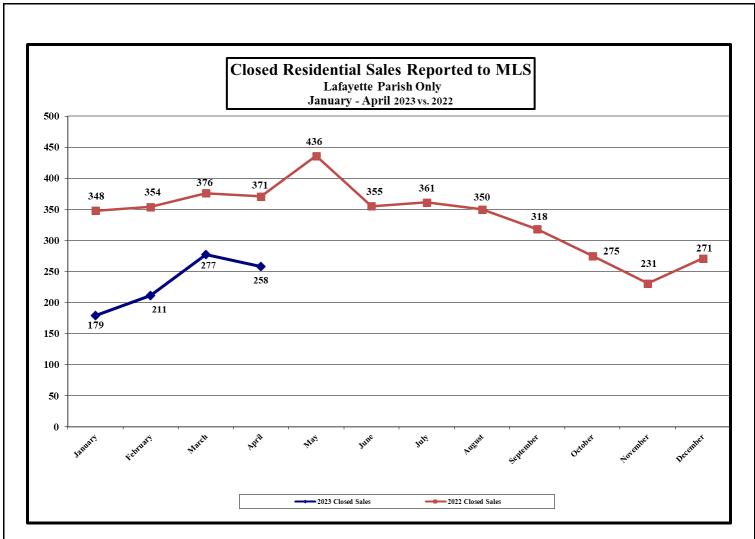

# LAFAYETTE PARISH (Excludes "GEO" areas outside Lafayette Parish)

| New Const.Re-sales04/23:8017804/22:96275-16.67%-35.27%(% change for April: -30.46%)                                                                                                                                                                                                                                                        |  |  |  |  |  |  |  |  |  |
|--------------------------------------------------------------------------------------------------------------------------------------------------------------------------------------------------------------------------------------------------------------------------------------------------------------------------------------------|--|--|--|--|--|--|--|--|--|
| New Const.         Re-sales         (% change from March 2023: -06.86%)           '23:         257         668         Cumulative total, January – April 2023: 925           '22:         383         1,066         Cumulative total, January – April 2022: 1,449           -32.90%         -37.33%         (% cumulative change: -36.16%) |  |  |  |  |  |  |  |  |  |
| '23:120 days39 days'22:37 days24 days+83 days+15 days Average Days on Market, January – April 2023: 61 Average Days on Market, January – April 2022: 28 (Change for January - April: +33 days)                                                                                                                                             |  |  |  |  |  |  |  |  |  |
| Current Sales Compared to Past Years:201620172018201920202021(2023 Lafayette Parish sales as9059861,0021,0221,1011,500Compared to prior year's sales)+02.21%-06.19%-07.69%-09.49%-15.99%-38.33%                                                                                                                                            |  |  |  |  |  |  |  |  |  |