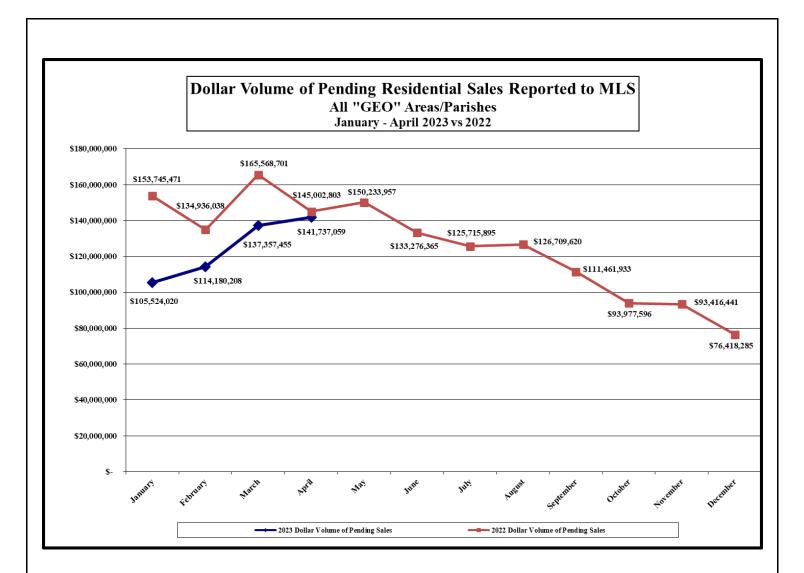

## ALL "GEO" AREAS/PARISHES (Includes "GEO" areas outside of Lafayette Parish)

Pending sale dollar volume as of May 6, 2023

Dollar Volume of Pending Home Sales, April 2023: \$141,737,059 Dollar Volume of Pending Home Sales, April 2022: \$145,002,803 (% change for April: -02.25%)

(% change from March 2023: +03.19%)

Cumulative total, January – April 2023: \$498,798,742 Cumulative total, January – April 2022: \$599,252,013 (% cumulative change: -16.76%)