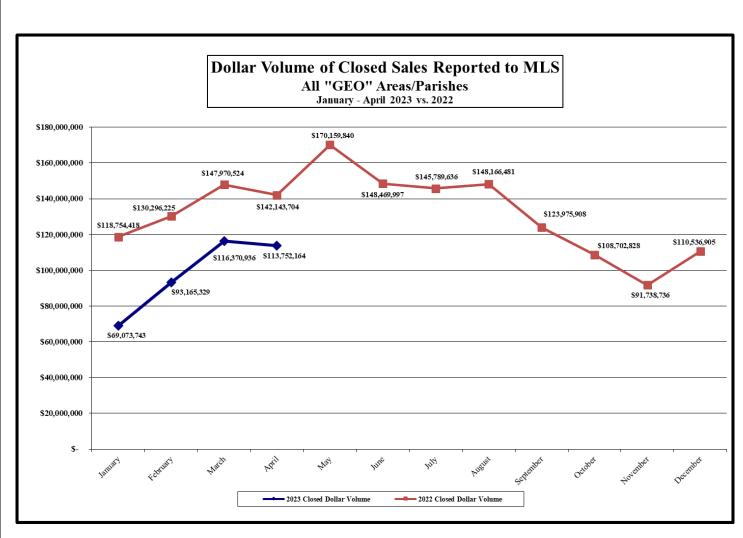

### **ALL "GEO" AREAS/PARISHES** (Includes "GEO" areas outside of Lafayette Parish)

Dollar Volume of Closed Residential Sales, April 2023: \$113,752,164 Dollar Volume of Closed Residential Sales, April 2022: \$142,143,704 (% change for April: -19.97%) (% change from March 2023: -02.25%) Cumulative total January – April 2023: \$392,362,172 Cumulative total January - April 2022: \$539,164,871 (% chg.: -11.38%) (% cumulative change: -27.23%) Average Sale Price, January - April 2023: \$246,768 Average Sale Price, January – April 2022: \$244,076 (% change in Average Sale Price: +01.10%) Median Sold Price, January - April 2023: \$225,250 Median Sold Price, January - April 2022: \$226,394 (% change in Median Sold Price: -00.51%) % of List Price to Sale Price, January - April 2023: 97.55% % of List Price to Sale Price, January - April 2022: 98.18%

| Current \$ vol. compared to past years:     | <u>2016</u> | <u>2017</u>  | <u>2018</u>  | <u>2019</u>  | <u>2020</u>  | <u>2021</u>   |  |
|---------------------------------------------|-------------|--------------|--------------|--------------|--------------|---------------|--|
| (2023 \$ vol. outside Lafayette Parish \$66 | ,575,261    | \$71,653,985 | \$67,838,732 | \$94,725,022 | \$91,631,843 | \$135,033,557 |  |
| as compared to past years.) +4              | 9.01%       | +82.19%      | +92.47%      | +37.84%      | +42.91%      | -03.31%       |  |
|                                             |             |              |              |              |              |               |  |